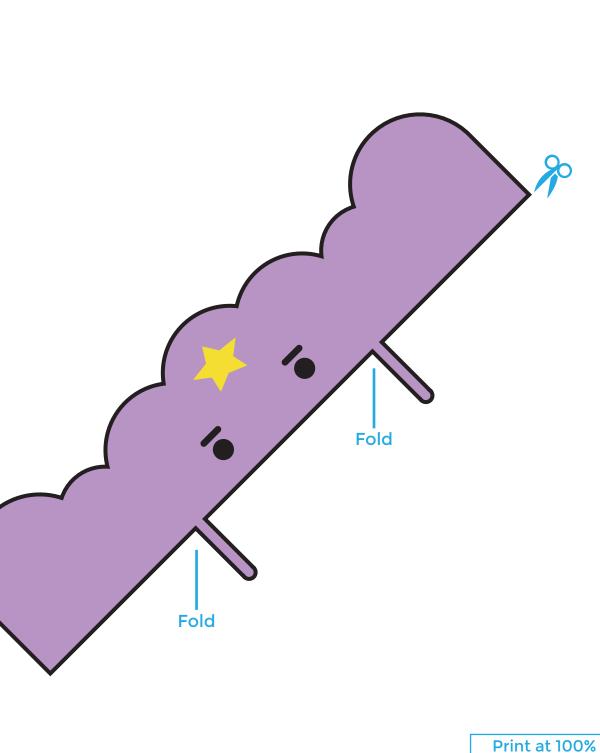

- 3. Purple dye
- 4. Black felt-tip pen

- 1. Cut along black outline
- 2. Fold arms
- 3. Tape inside of body
- 4. Apply lumps with felt tip pen, for that nice sense of extra lumpiness!