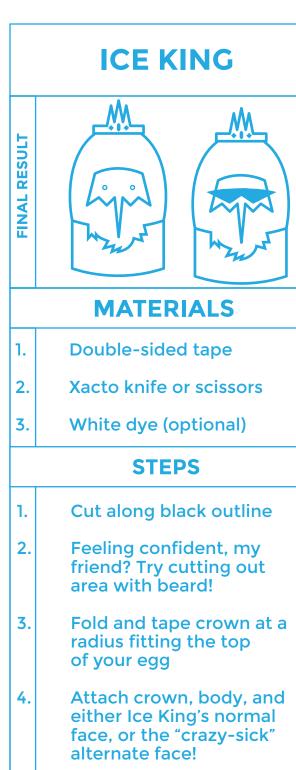

# **FINN THE HUMAN**



## **MATERIALS**

- **Double-sided tape** 1.
- 2. Xacto knife or scissors
- 3. White dye (optional)
- 4. Black felt-tip pen

- 1. Cut along black outline
- Fold body so that the side with Jake overlaps the other; consider sizing body 2. up to your egg before taping!
- 3. Tape inside of body, then tape face to egg
- 4. Using your pen, draw Finn's hat ears on egg

















## MATERIALS

- 1. Double-sided tape
- 2. Xacto knife or scissors
- 3. Pink dye

- 1. Cut along black outline
- 2. Fold body so pink hair is in back; make sure not to overlap it!
- 3. Tape inside of body, then tape face to egg
- 4. Size crown to radius of the top of egg, then tape the ends together





## **MATERIALS**

- 1. Double-sided tape
- 2. Xacto knife or scissors
- 3. White dye (optional)
- 4. Black and red felt-tip pens

- 1. Cut along black outline
- 2. Fold body so that the side with the snail overlaps the other
- 3. Using black pen, give PB eyes
- 4. Using red pen, draw seven red stripes on PB's sides









# **TREE TRUNKS**



## MATERIALS

- 1. Double-sided tape
- 2. Xacto knife or scissors
- 3. Yellow dye
- 4. Black felt-tip pen

- 1. Cut along black outline
-