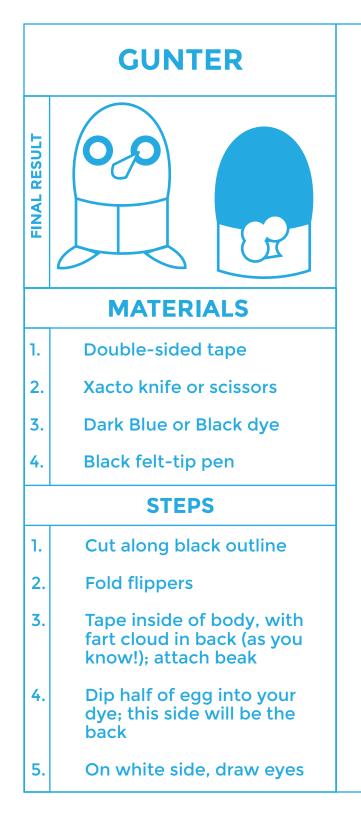

# **FINN THE HUMAN**



## **MATERIALS**

- **Double-sided tape** 1.
- 2. Xacto knife or scissors
- 3. White dye (optional)
- 4. Black felt-tip pen

- 1. Cut along black outline
- Fold body so that the side with Jake overlaps the other; consider sizing body 2. up to your egg before taping!
- 3. Tape inside of body, then tape face to egg
- 4. Using your pen, draw Finn's hat ears on egg

















## MATERIALS

- 1. Double-sided tape
- 2. Xacto knife or scissors
- 3. Pink dye

- 1. Cut along black outline
- 2. Fold body so pink hair is in back; make sure not to overlap it!
- 3. Tape inside of body, then tape face to egg
- 4. Size crown to radius of the top of egg, then tape the ends together





## **MATERIALS**

- 1. Double-sided tape
- 2. Xacto knife or scissors
- 3. White dye (optional)
- 4. Black and red felt-tip pens

- 1. Cut along black outline
- 2. Fold body so that the side with the snail overlaps the other
- 3. Using black pen, give PB eyes
- 4. Using red pen, draw seven red stripes on PB's sides









# **TREE TRUNKS**



## MATERIALS

- 1. Double-sided tape
- 2. Xacto knife or scissors
- 3. Yellow dye
- 4. Black felt-tip pen

- 1. Cut along black outline
- 2. F