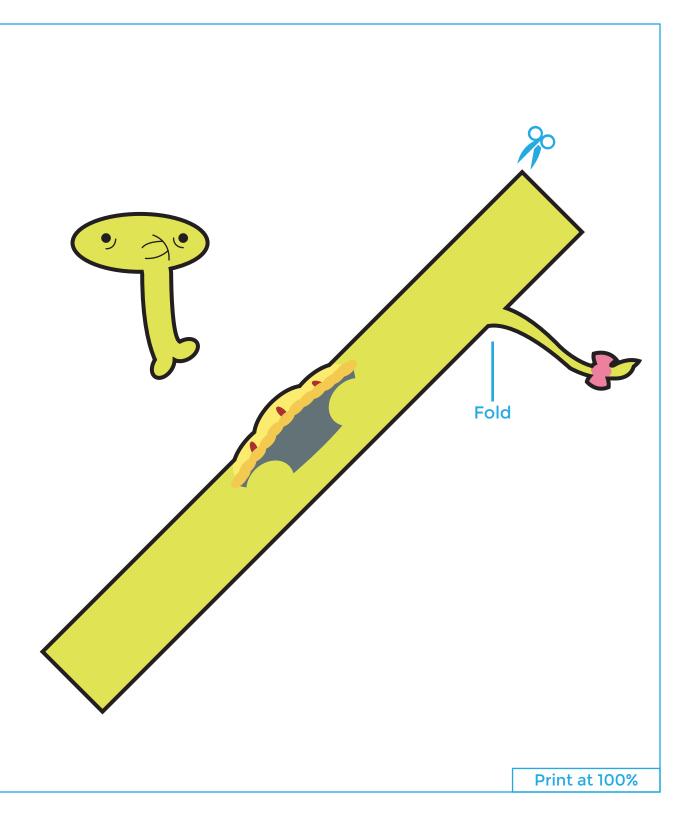

## MATERIALS

- 1. Double-sided tape
- 2. Xacto knife or scissors
- 3. Yellow dye
- 4. Black felt-tip pen

- 1. Cut along black outline
- 2. Fold tail
- 3. Tape inside of body, with pie in front
- 4. Apply face with tape
- 5. Draw W-shaped ears on sides, as illustrated in example