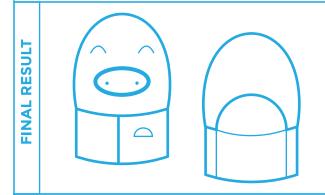

# **FINN THE HUMAN**

## **MATERIALS**

- **Double-sided tape** 1.
- 2. Xacto knife or scissors
- 3. White dye (optional)
- 4. Black felt-tip pen

- 1. Cut along black outline
- Fold body so that the side with Jake overlaps the other; consider sizing body 2. up to your egg before taping!
- 3. Tape inside of body, then tape face to egg
- 4. Using your pen, draw Finn's hat ears on egg