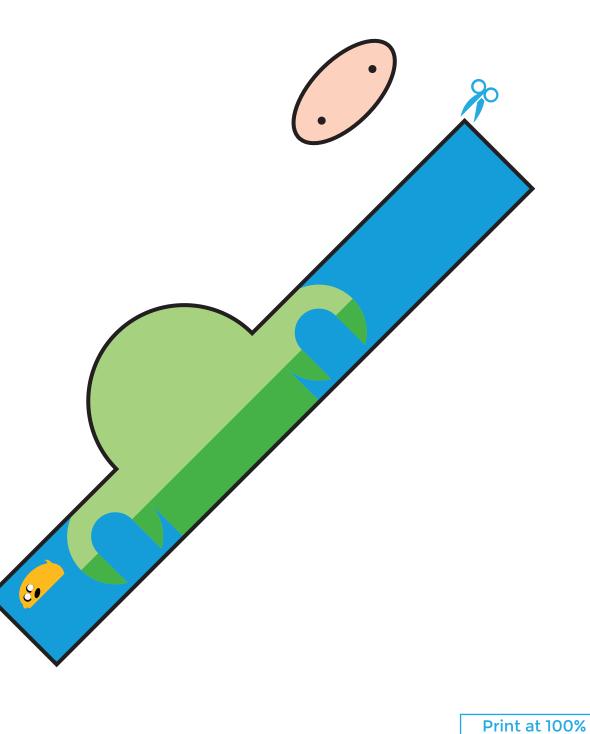

# **TREE TRUNKS**

## MATERIALS

- 1. Double-sided tape
- 2. Xacto knife or scissors
- 3. Yellow dye
- 4. Black felt-tip pen

- 1. Cut along black outline
- 2. Fold tail
- 3. Tape inside of body, with pie in front
- 4. Apply face with tape
- 5. Draw W-shaped ears on sides, as illustrated in example