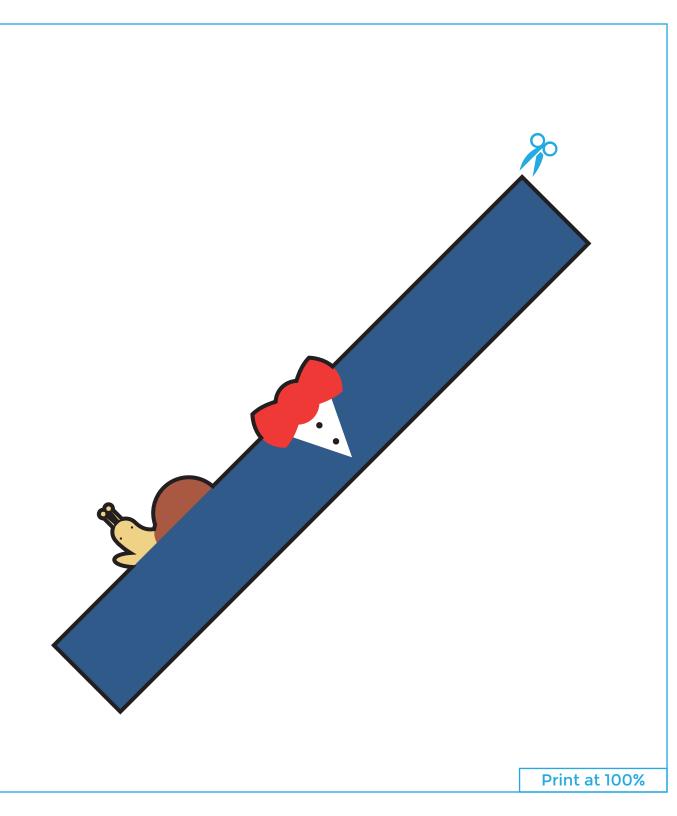

## **MATERIALS**

- 1. Double-sided tape
- 2. Xacto knife or scissors
- 3. White dye (optional)
- 4. Black and red felt-tip pens

- 1. Cut along black outline
- 2. Fold body so that the side with the snail overlaps the other
- 3. Using black pen, give PB eyes
- 4. Using red pen, draw seven red stripes on PB's sides