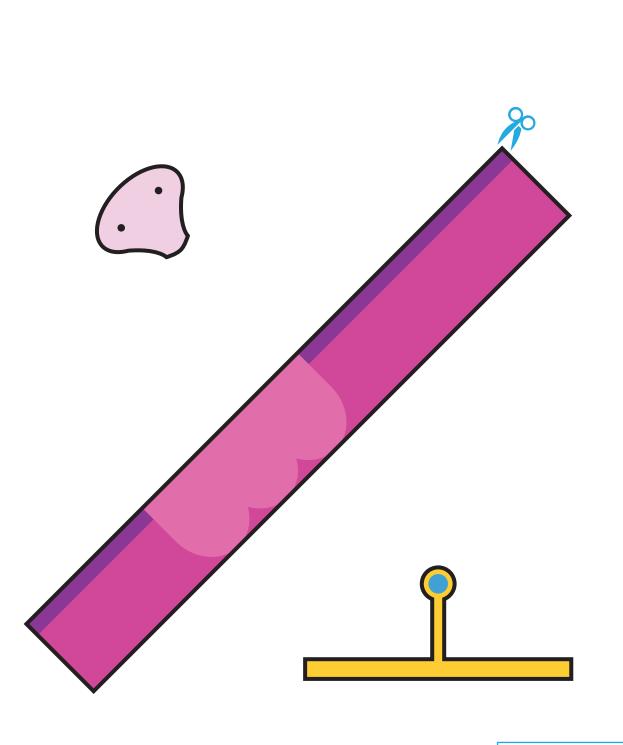

## **MATERIALS**

- 1. Double-sided tape
- 2. Xacto knife or scissors
- 3. White dye (optional)
- 4. Black and red felt-tip pens

- 1. Cut along black outline
- 2. Fold body so that the side with the snail overlaps the other
- 3. Using black pen, give PB eyes
- 4. Using red pen, draw seven red stripes on PB's sides