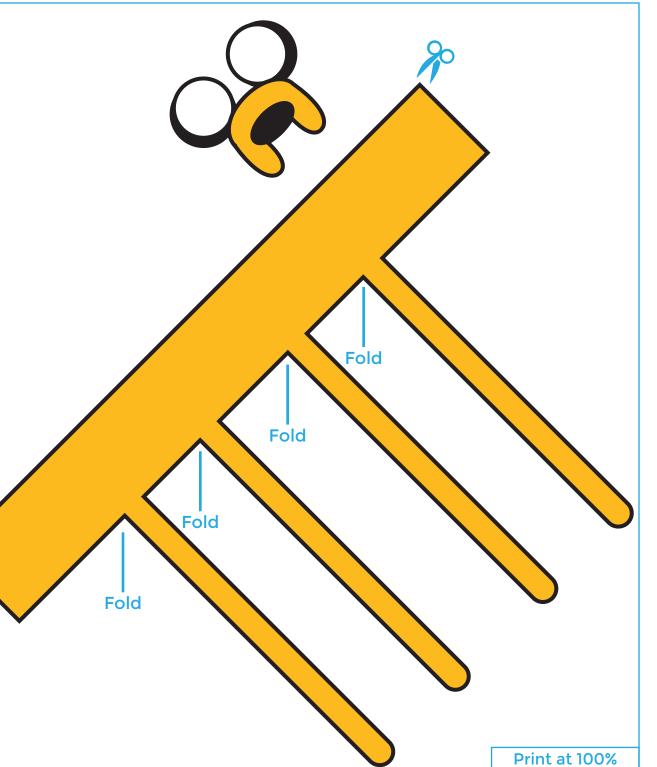

## MATERIALS

- 1. Double-sided tape
- 2. Xacto knife or scissors
- 3. Pink dye

- 1. Cut along black outline
- 2. Fold body so pink hair is in back; make sure not to overlap it!
- 3. Tape inside of body, then tape face to egg
- 4. Size crown to radius of the top of egg, then tape the ends together