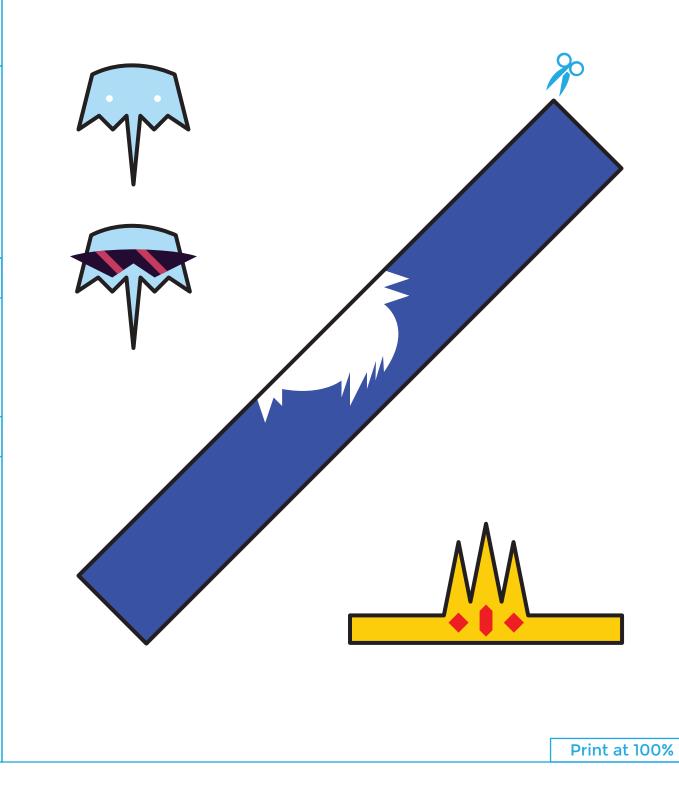

# **FINN THE HUMAN**



## **MATERIALS**

- **Double-sided tape** 1.
- 2. Xacto knife or scissors
- 3. White dye (optional)
- 4. Black felt-tip pen

- 1. Cut along black outline
- Fold body so that the side with Jake overlaps the other; consider sizing body 2. up to your egg before taping!
- 3. Tape inside of body, then tape face to egg
- 4. Using your pen, draw Finn's hat ears on egg

















## MATERIALS

- 1. Double-sided tape
- 2. Xacto knife or scissors
- 3. Pink dye

- 1. Cut along black outline
- 2. Fold body so pink hair is in back; make sure not to overlap it!
- 3. Tape inside of body, then tape face to egg
- 4. Size crown to radius of the top of egg, then tape the ends together





## **MATERIALS**

- 1. Double-sided tape
- 2. Xacto knife or scissors
- 3. White dye (optional)
- 4. Black and red felt-tip pens

- 1. Cut along black outline
- 2. Fold body so that the side with the snail overlaps the other
- 3. Using black pen, give PB eyes
- 4. Using red pen, draw seven red stripes on PB's sides









# **TREE TRUNKS**



## MATERIALS

- 1. Double-sided tape
- 2. Xacto knife or scissors
- 3. Yellow dye
- 4. Black felt-tip pen

- 1. Cut along black outline
- 2.