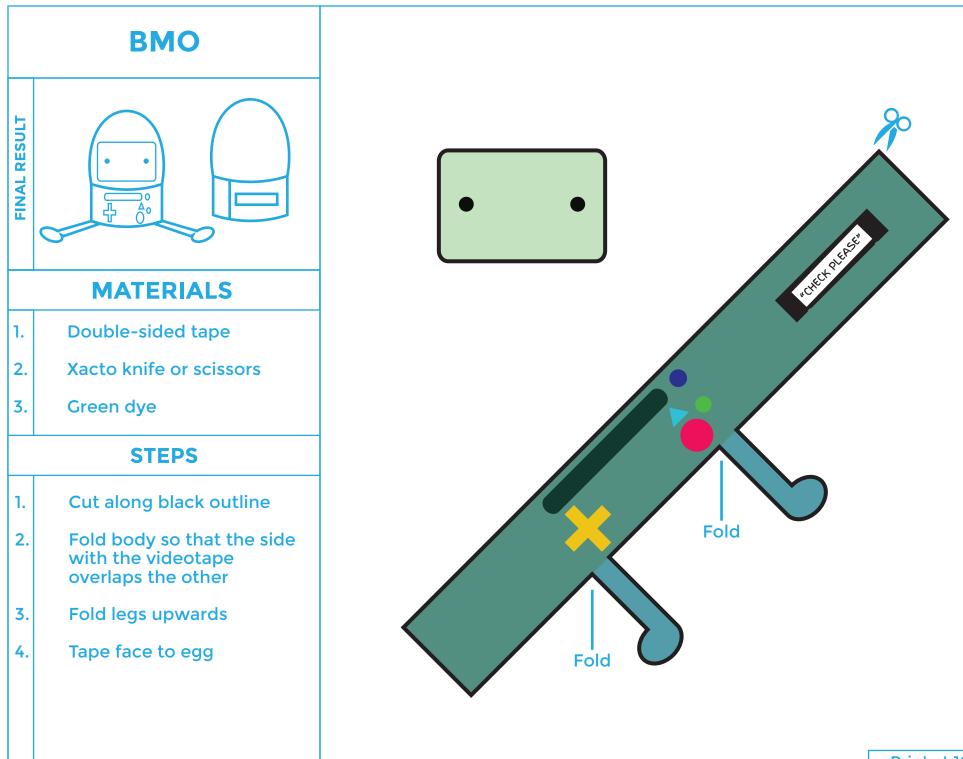

other; consider sizing body 2. up to your egg before taping!
- 3. Tape inside of body, then tape face to egg
- 4. Using your pen, draw Finn's hat ears on egg

















## MATERIALS

- 1. Double-sided tape
- 2. Xacto knife or scissors
- 3. Pink dye

- 1. Cut along black outline
- 2. Fold body so pink hair is in back; make sure not to overlap it!
- 3. Tape inside of body, then tape face to egg
- 4. Size crown to radius of the top of egg, then tape the ends together





## **MATERIALS**

- 1. Double-sided tape
- 2. Xacto knife or scissors
- 3. White dye (optional)
- 4. Black and red felt-tip pens

- 1. Cut along black outline
- 2. Fold body so that the side with the snail overlaps the other
- 3. Using black pen, give PB eyes
- 4. Using red pen, draw seven red stripes on PB's sides









# **TREE TRUNKS**



## MATERIALS

- 1. Double-sided tape
- 2. Xacto knife or scissors
- 3. Yellow dye
- 4. Black felt-tip pen

- 1. Cut along black outline
- 2. Fold tail
- 3. Tape inside of body, with pie in front
- 4. Apply face with tape
- 5. Draw W-shaped ears on sides, as illustrated in example





- 3. Purple dye
- 4. Black felt-tip pen

- 1. Cut along black outline
- 2. Fold arms
- 3. Tape inside of body
- 4. Apply lumps with felt tip pen, for that nice sense of extra lumpiness!