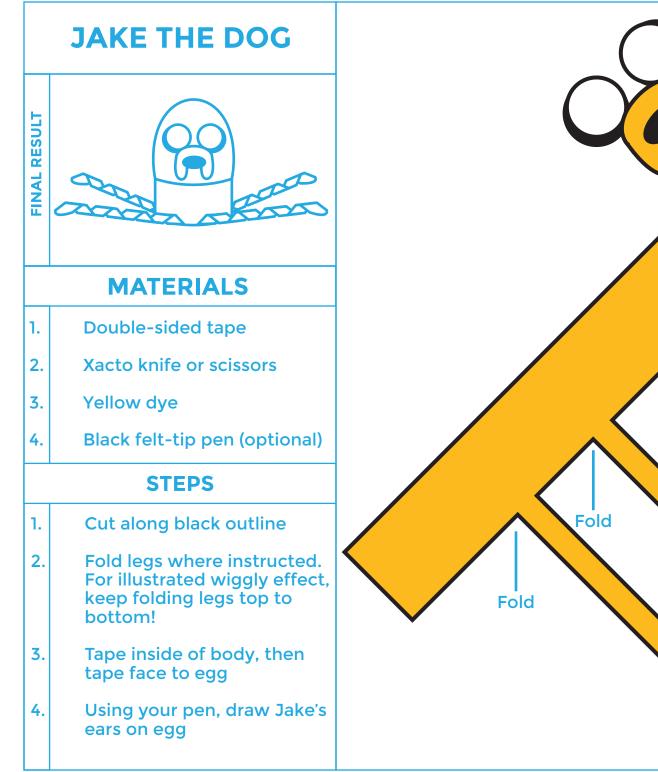

## MATERIALS

- 1. Double-sided tape
- 2. Xacto knife or scissors
- 3. Pink dye

- 1. Cut along black outline
- 2. Fold body so pink hair is in back; make sure not to overlap it!
- 3. Tape inside of body, then tape face to egg
- 4. Size crown to radius of the top of egg, then tape the ends together