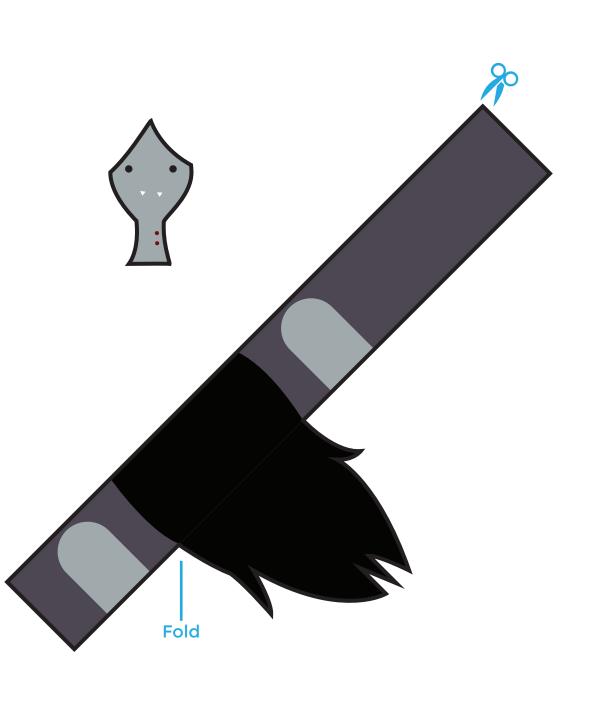

r; consider sizing body 2. up to your egg before taping!
- 3. Tape inside of body, then tape face to egg
- 4. Using your pen, draw Finn's hat ears on egg

















## MATERIALS

- 1. Double-sided tape
- 2. Xacto knife or scissors
- 3. Pink dye

- 1. Cut along black outline
- 2. Fold body so pink hair is in back; make sure not to overlap it!
- 3. Tape inside of body, then tape face to egg
- 4. Size crown to radius of the top of egg, then tape the ends together





## **MATERIALS**

- 1. Double-sided tape
- 2. Xacto knife or scissors
- 3. White dye (optional)
- 4. Black and red felt-tip pens

- 1. Cut along black outline
- 2. Fold body so that the side with the snail overlaps the other
- 3. Using black pen, give PB eyes
- 4. Using red pen, draw seven red stripes on PB's sides









# **TREE TRUNKS**



## MATERIALS

- 1. Double-sided tape
- 2. Xacto knife or scissors
- 3. Yellow dye
- 4. Black felt-tip pen

- 1. Cut along black outline
- 2. Fold tail
- 3. Tape inside of body, with pie in front
- 4. Apply face with tape
- 5. Draw W-shaped ears on sides, as illustrated in example





- 3. Purple dye
- 4. Black felt-tip pen

- 1. Cut along black outline
- 2. Fold arms
- 3. Tape inside of body
- 4. Apply lumps with felt tip pen, for that nice sense of extra lumpiness!