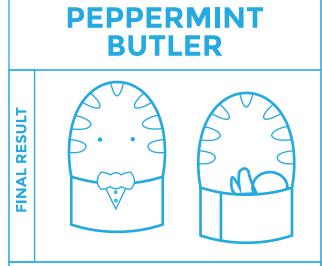

## MATERIALS

- 1. Double-sided tape
- 2. Xacto knife or scissors
- 3. Yellow dye
- 4. Black felt-tip pen

- 1. Cut along black outline
- 2. Fold tail
- 3. Tape inside of body, with pie in front
- 4. Apply face with tape
- 5. Draw W-shaped ears on sides, as illustrated in example