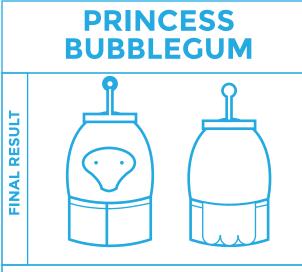

## MATERIALS

- 1. Double-sided tape
- 2. Xacto knife or scissors
- 3. Pink dye

- 1. Cut along black outline
- 2. Fold body so pink hair is in back; make sure not to overlap it!
- 3. Tape inside of body, then tape face to egg
- 4. Size crown to radius of the top of egg, then tape the ends together