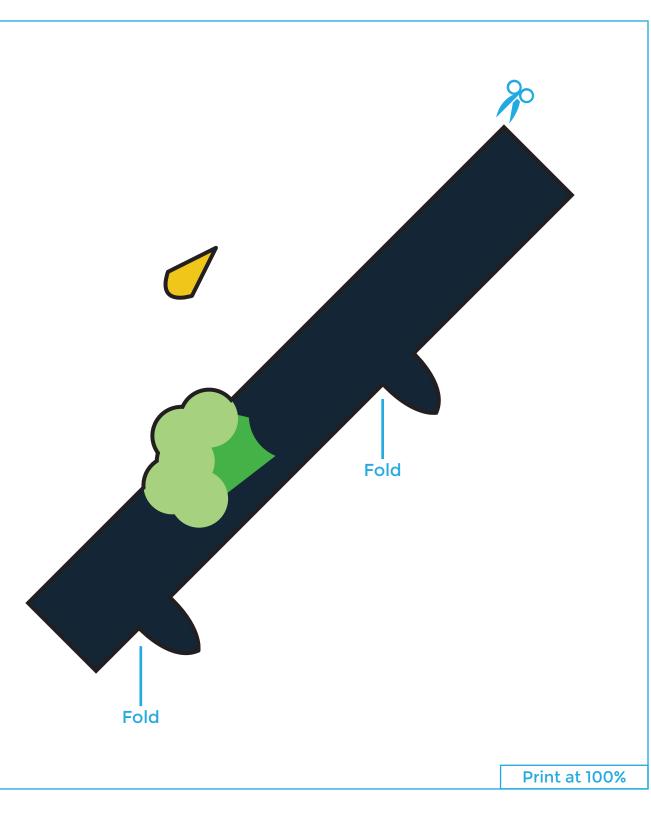

# **FINN THE HUMAN**



## **MATERIALS**

- **Double-sided tape** 1.
- 2. Xacto knife or scissors
- 3. White dye (optional)
- 4. Black felt-tip pen

- 1. Cut along black outline
- Fold body so that the side with Jake overlaps the other; consider sizing body 2. up to your egg before taping!
- 3. Tape inside of body, then tape face to egg
- 4. Using your pen, draw Finn's hat ears on egg

















## MATERIALS

- 1. Double-sided tape
- 2. Xacto knife or scissors
- 3. Pink dye

- 1. Cut along black outline
- 2. Fold body so pink hair is in back; make sure not to overlap it!
- 3. Tape inside of body, then tape face to egg
- 4. Size crown to radius of the top of egg, then tape the ends together





## **MATERIALS**

- 1. Double-sided tape
- 2. Xacto knife or scissors
- 3. White dye (optional)
- 4. Black and red felt-tip pens

- 1. Cut along black outline
- 2. Fold body so that the side with the snail overlaps the other
- 3. Using black pen, give PB eyes
- 4. Using red pen, draw seven red stripes on PB's sides









# **TREE TRUNKS**



## MATERIALS

- 1. Double-sided tape
- 2. Xacto knife or scissors
- 3. Yellow dye
- 4. Black felt-tip pen

- 1. Cut along black outline
- 2. Fol