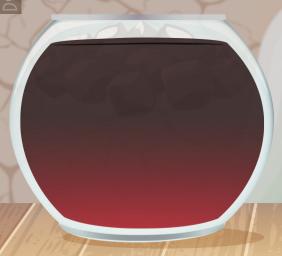

## THE MUSE

## Ingredients:

- 2 ounces Strawerry Lemonade
- 2 ounces Vinig Ruby
- 1 ounce Peach Schnapps
- 1 ounce Tropical Punch Vodka
- 1 ounce Cinnamon Whiskey
- 1 ounce Moonshine
- 1 ounce Peach Vodka
- 2 Drops Black Food Coloring
- Lemon-Lime Soda

## Directions:

1. In a glass, mix strawberry lemonade, Viniq Ruby, peach schnapps, and tropical punch vodka. In a cocktail shaker, mix cinnamon whiskey, monshine, peach vodka, and black food coloring, and shake well. Carefully pour the black cocktail shaker mixture over the red glass mixture. To keep the layers separate, it may help to use an upside-down spoon in the glass, moving it up the side as you pour. Top with a splash of lemon-lime soda.

Glass: Fishbowl