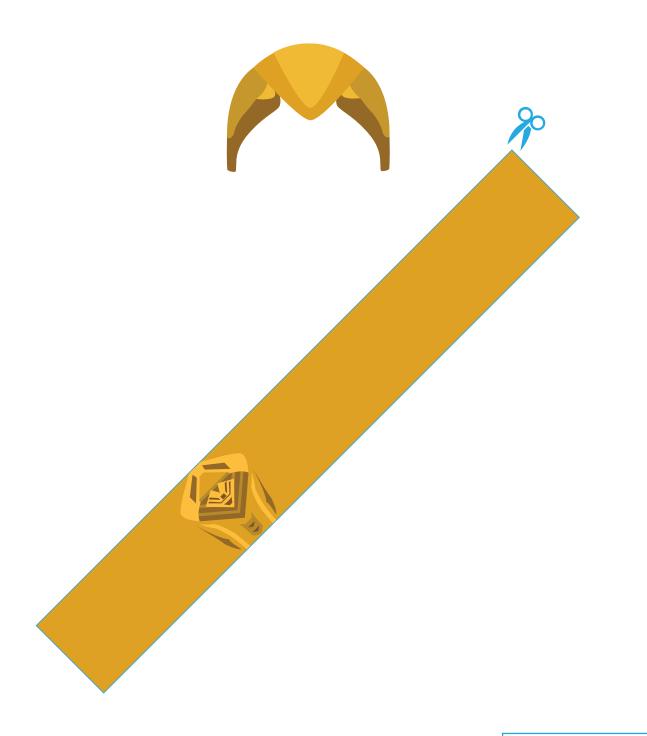

## **AYESHA**

FINAL RESULT

### **MATERIALS**

- 1. Double-sided tape
- 2. Xacto knife or scissors
- 3. Yellow dye

- 1. Cut along edge.
- 2. Fold body so one side overlaps the other; consider sizing body up to your egg before taping!
- Tape inside of body, then tape head piece to egg.