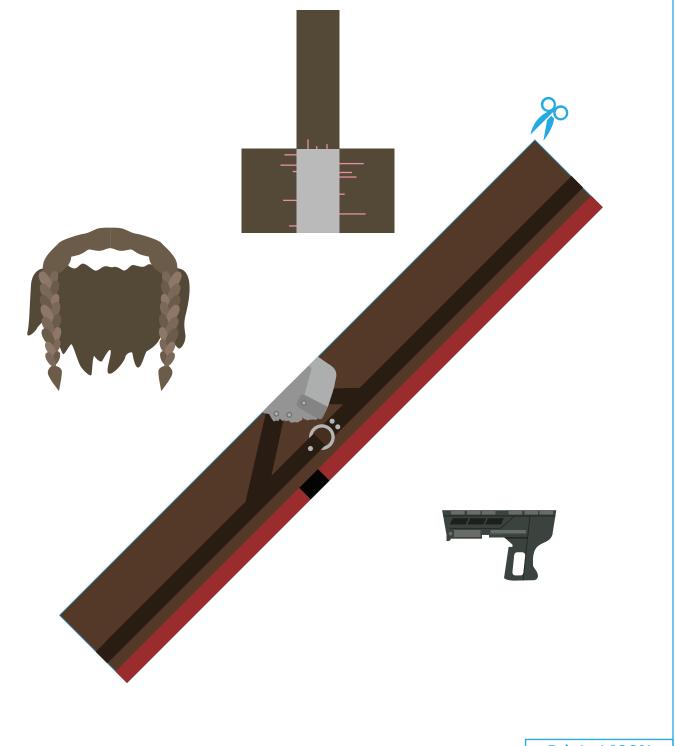

# **YONDU**

## **MATERIALS**

- 1. Double-sided tape
- 2. Xacto knife or scissors
- 3. Blue dye

- 1. Cut along edge.
- 2. Fold body so one side overlaps the other; consider sizing body up to your egg before taping!
- Tape inside of body, then tape on the arrow and mohawk to eggt.