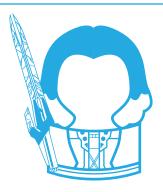

# **GAMORA**

FINAL RESULT

## **MATERIALS**

- 1. Double-sided tape
- 2. Xacto knife or scissors
- 3. Green dye

- 1. Cut along edge.
- 2. Fold body so one side overlaps the other; consider sizing body up to your egg before taping!
- Tape inside of body, then tape on sword and head piece to egg.