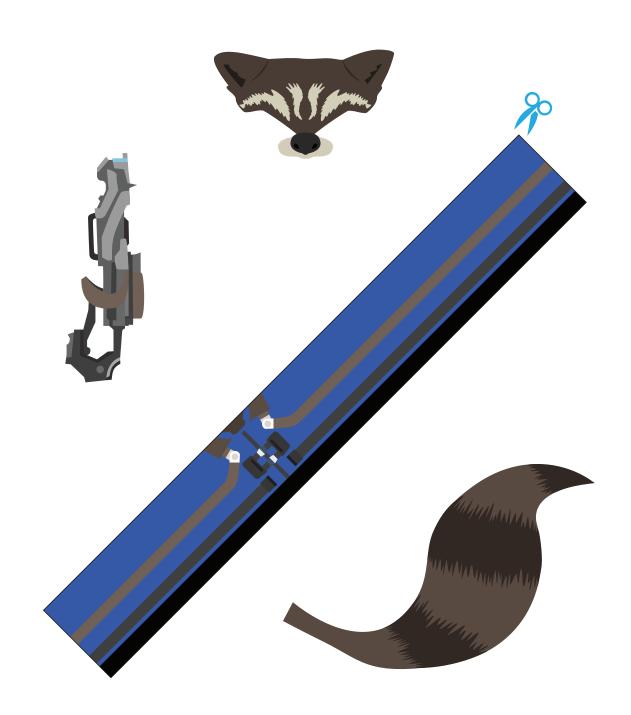

## **ROCKET**

## **MATERIALS**

- 1. Double-sided tape
- 2. Xacto knife or scissors
- Tan egg or dye a white egg brown.

- 1. Cut along edge.
- 2. Fold body so one side overlaps the other; consider sizing body up to your egg before taping!
- Tape inside of body, then tape on gun and head piece to egg. Tape to tail to the back of the body.