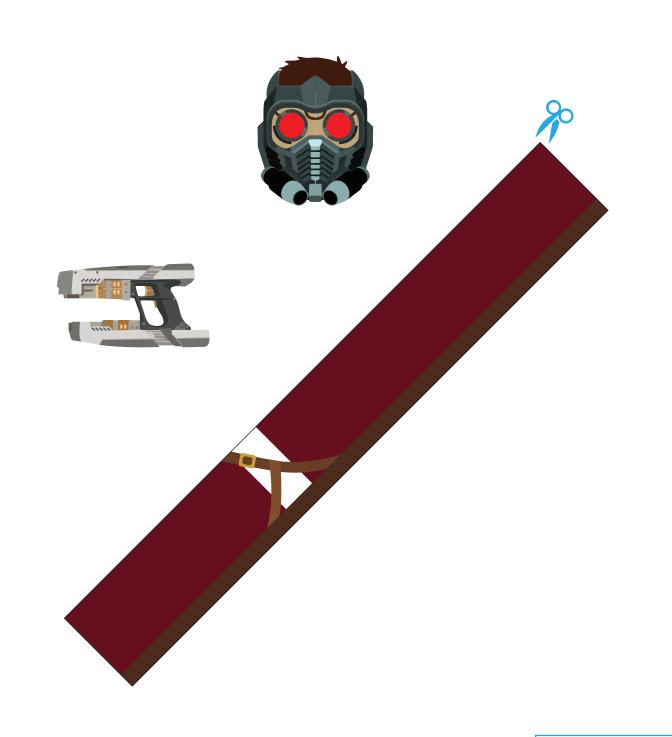

### **MATERIALS**

- 1. Double-sided tape
- 2. Xacto knife or scissors
- Tan egg or dye a white egg brown.

- 1. Cut along edge.
- 2. Fold body so one side overlaps the other; consider sizing body up to your egg before taping!
- Tape inside of body, then tape on gun and head piece to egg.