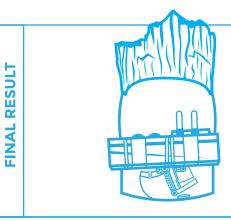

# **YONDU**

## **MATERIALS**

- 1. Double-sided tape
- 2. Xacto knife or scissors
- 3. Blue dye

- 1. Cut along edge.
- 2. Fold body so one side overlaps the other; consider sizing body up to your egg before taping!
- Tape inside of body, then tape on the arrow and mohawk to eggt.