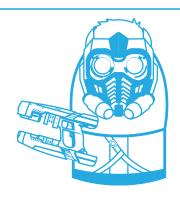

# **STAR LORD**

FINAL RESULT

### **MATERIALS**

- 1. Double-sided tape
- 2. Xacto knife or scissors
- Tan egg or dye a white egg brown.

- 1. Cut along edge.
- 2. Fold body so one side overlaps the other; consider sizing body up to your egg before taping!
- Tape inside of body, then tape on gun and head piece to egg.