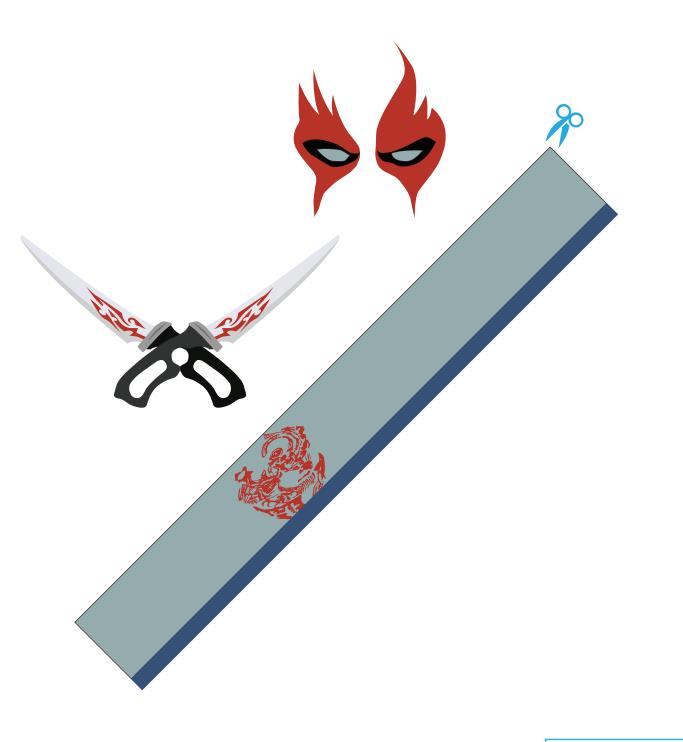

# **GAMORA**

FINAL RESULT

## **MATERIALS**

- 1. Double-sided tape
- 2. Xacto knife or scissors
- 3. Green dye

- 1. Cut along edge.
- 2. Fold body so one side overlaps the other; consider sizing body up to your egg before taping!
- Tape inside of body, then tape on sword and head piece to egg.