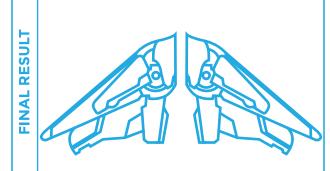

# **MILANO WINGS**

### **MATERIALS**

- 1. Double-sided tape
- 2. Xacto knife or scissors
- 3. Egg Carton

- 1. Cut along edge.
- 2. Cut flat strips from the egg carton and tape together to add supports.
- Tape wings to supports.
  Tape to the the rest of the ship.