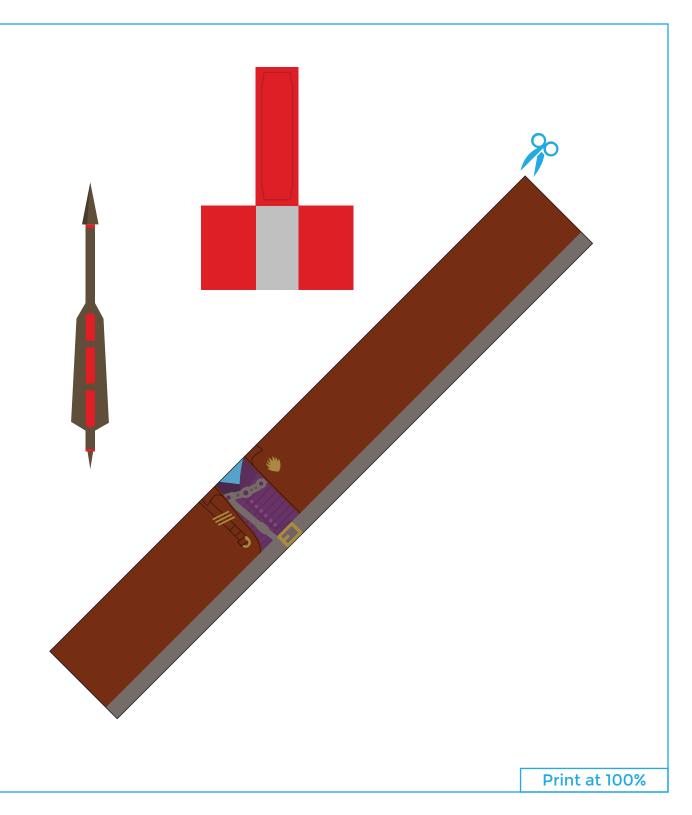

# **YONDU**

## **MATERIALS**

- 1. Double-sided tape
- 2. Xacto knife or scissors
- 3. Blue dye

- 1. Cut along edge.
- 2. Fold body so one side overlaps the other; consider sizing body up to your egg before taping!
- Tape inside of body, then tape on the arrow and mohawk to eggt.