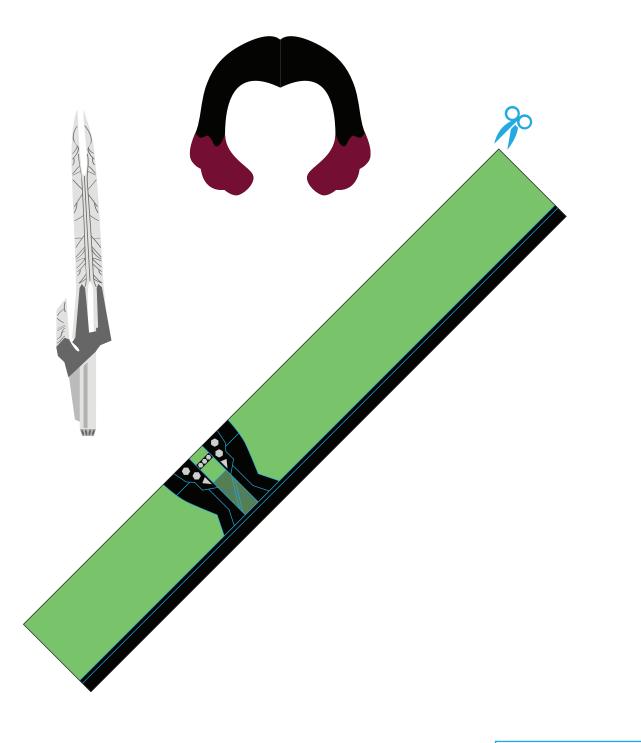

## **MATERIALS**

- 1. Double-sided tape
- 2. Xacto knife or scissors
- 3. Green dye

- 1. Cut along edge.
- 2. Fold body so one side overlaps the other; consider sizing body up to your egg before taping!
- Tape inside of body, then tape on sword and head piece to egg.