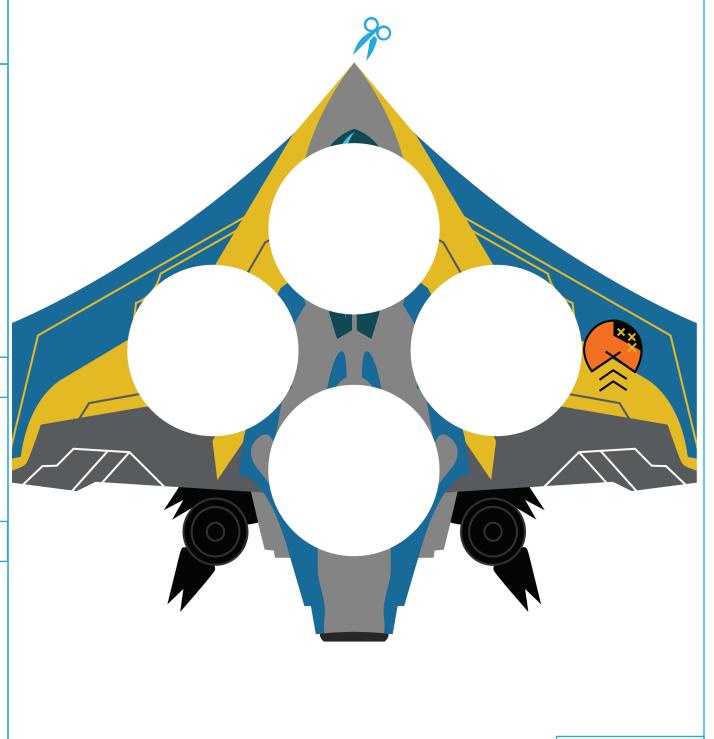

# **MILANO**

## **MATERIALS**

- 1. Double-sided tape
- 2. Xacto knife or scissors
- 3. Egg Carton

- 1. Cut an egg carton so there are 4 egg compartments.
- 2. Cut along edge and center cutouts.
- Tape to the egg carton. Cut off uneven parts of carton.