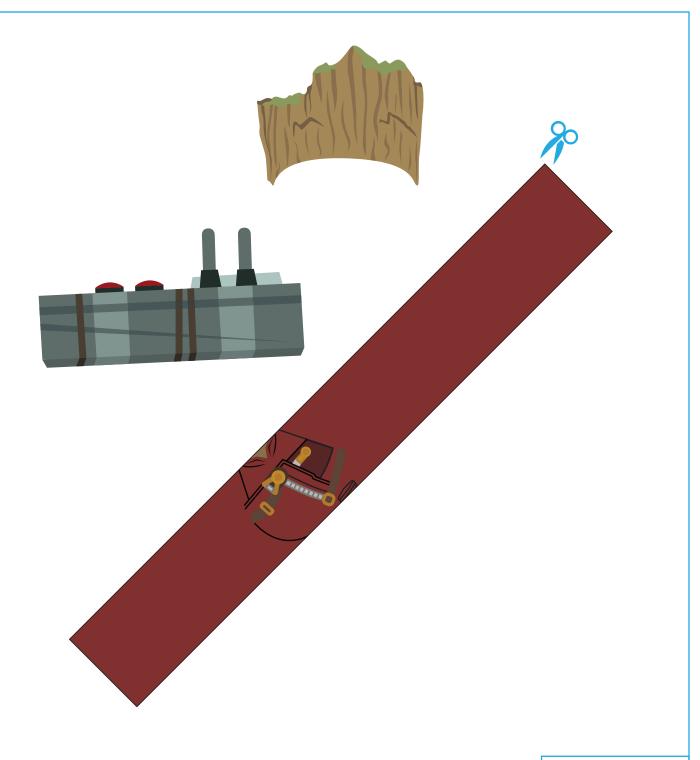

# **YONDU**

## **MATERIALS**

- 1. Double-sided tape
- 2. Xacto knife or scissors
- 3. Blue dye

- 1. Cut along edge.
- 2. Fold body so one side overlaps the other; consider sizing body up to your egg before taping!
- Tape inside of body, then tape on the arrow and mohawk to eggt.