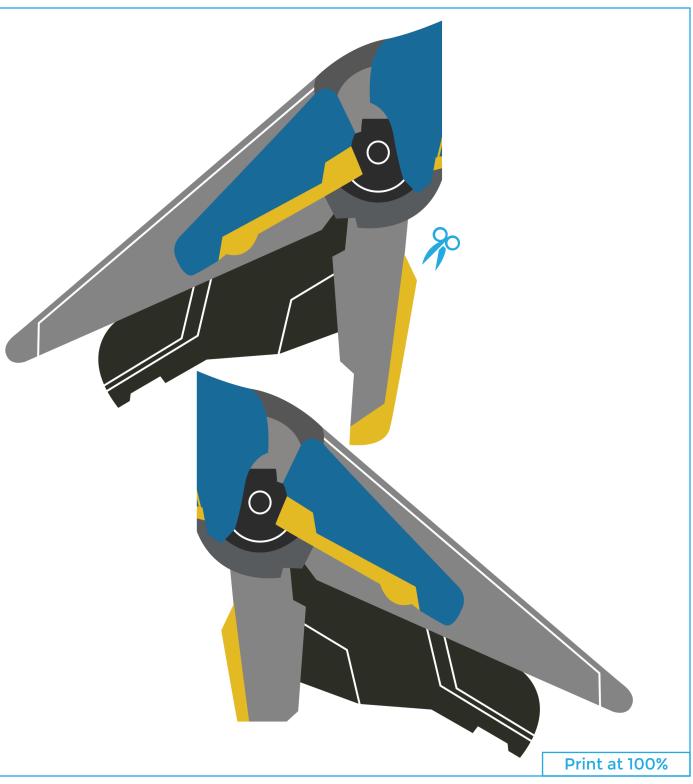

# **MILANO WINGS**

### **MATERIALS**

- 1. Double-sided tape
- 2. Xacto knife or scissors
- 3. Egg Carton

- 1. Cut along edge.
- 2. Cut flat strips from the egg carton and tape together to add supports.
- Tape wings to supports.
  Tape to the the rest of the ship.