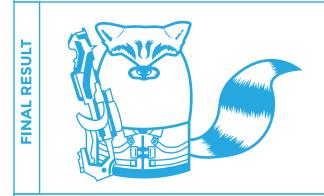

## **ROCKET**

## **MATERIALS**

- 1. Double-sided tape
- 2. Xacto knife or scissors
- Tan egg or dye a white egg brown.

- 1. Cut along edge.
- 2. Fold body so one side overlaps the other; consider sizing body up to your egg before taping!
- Tape inside of body, then tape on gun and head piece to egg. Tape to tail to the back of the body.