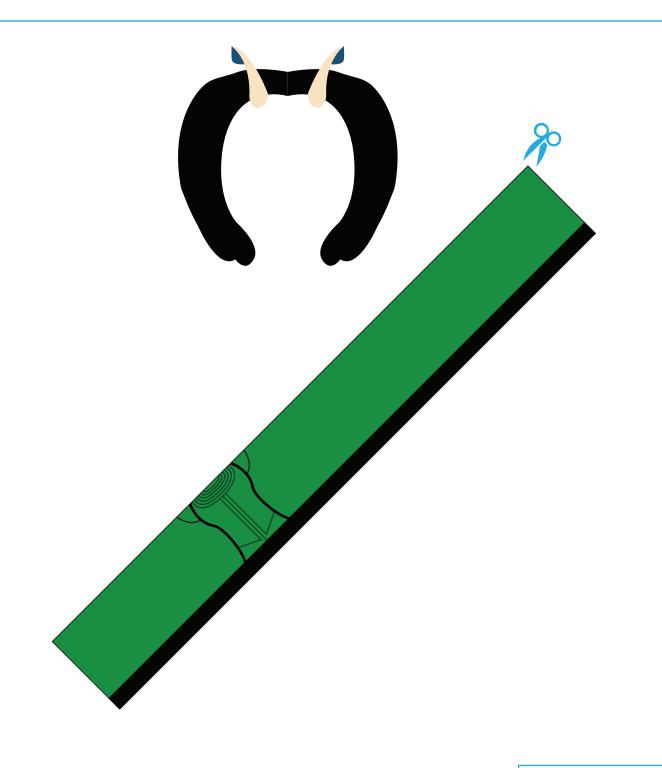

# **YONDU**

## **MATERIALS**

- 1. Double-sided tape
- 2. Xacto knife or scissors
- 3. Blue dye

- 1. Cut along edge.
- 2. Fold body so one side overlaps the other; consider sizing body up to your egg before taping!
- Tape inside of body, then tape on the arrow and mohawk to eggt.