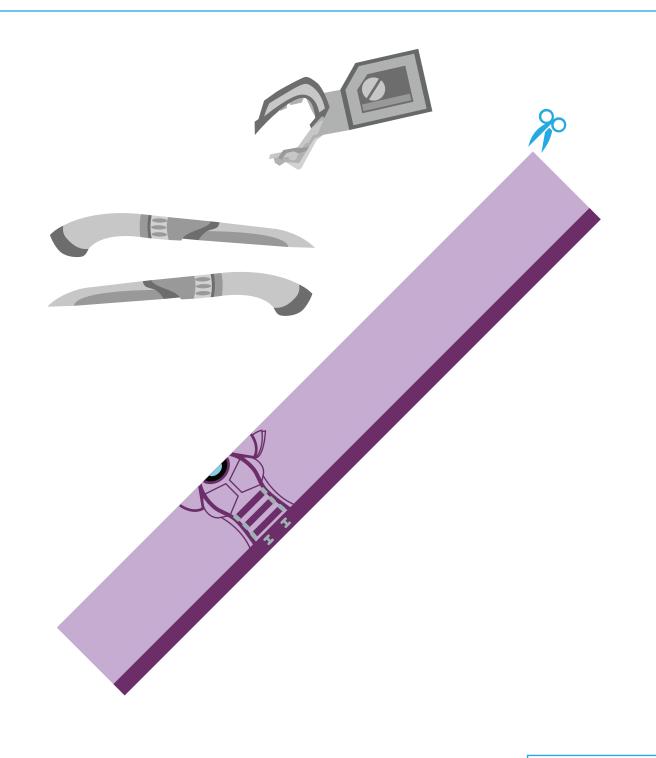

## **NEBULA**

FINAL RESULT

## **MATERIALS**

- 1. Double-sided tape
- 2. Xacto knife or scissors
- 3. Blue dye

- 1. Cut along edge.
- 2. Fold body so one side overlaps the other; consider sizing body up to your egg before taping!
- Tape inside of body, then tape his swords and eye piece to egg.